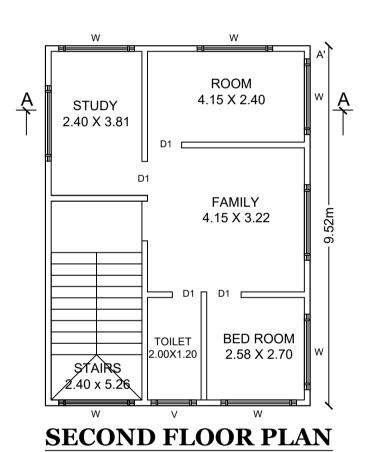

FIRST FLOOR PLAN









SECTION @ A-A'





#### Approval Condition :

This Plan Sanction is issued subject to the following conditions :

1.Sanction is accorded for the Residential Building at SH 81, ARKAVATHI LAYOUT

SAMPIGEHALLI YELAHANKA HOBLI BANGLORE, Bangalore. a).Consist of 1Ground + 2 only.

2. Sanction is accorded for Residential use only. The use of the building shall not be deviated to any other use.

3.34.46 area reserved for car parking shall not be converted for any other purpose. 4.Development charges towards increasing the capacity of water supply, sanitary and power main

has to be paid to BWSSB and BESCOM if any. 5. Necessary ducts for running telephone cables, cubicles at ground level for postal services & space

for dumping garbage within the premises shall be provided. 6. The applica