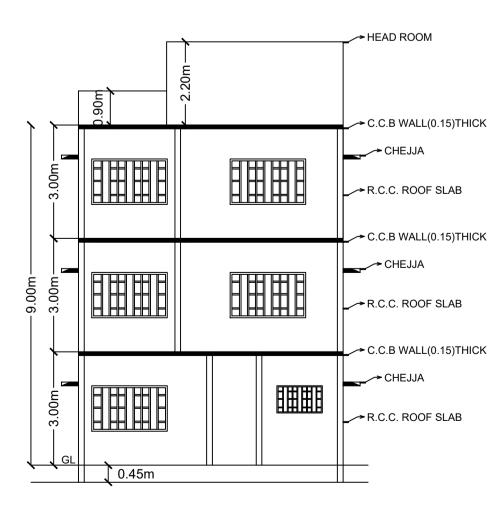

FIRST FLOOR PLAN









SECTION @ A-A'





#### Approval Condition :

This Plan Sanction is issued subject to the following conditions :

1.Sanction is accorded for the Residential Building at SH 81, ARKAVATHI LAYOUT

SAMPIGEHALLI YELAHANKA HOBLI BANGLORE, Bangalore. a).Consist of 1Ground + 2 only.

2. Sanction is accorded for Residential use only. The use of the building shall not be deviated to any other use.

3.34.46 area reserved for car parking shall not be converted for any other purpose. 4.Development charges towards increasing the capacity of water supply, sanitary and power main

has to be paid to BWSSB and BESCOM if any. 5. Necessary ducts for running telephone cables, cubicles at ground level for postal services & space

for dumping garbage within the premises shall be provided. 6. The applicant sha