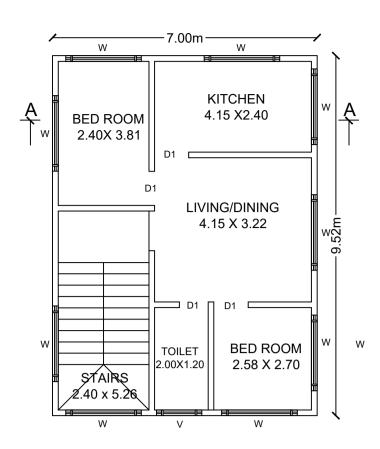

FIRST FLOOR PLAN









SECTION @ A-A'





#### Approval Condition :

This Plan Sanction is issued subject to the following conditions :

1.Sanction is accorded for the Residential Building at SH 81, ARKAVATHI LAYOUT

SAMPIGEHALLI YELAHANKA HOBLI BANGLORE, Bangalore. a).Consist of 1Ground + 2 only.

2. Sanction is accorded for Residential use only. The use of the building shall not be deviated to any other use.

3.34.46 area reserved for car parking shall not be converted for any other purpose. 4.Development charges towards increasing the capacity of water supply, sanitary and power main

has to be paid to BWSSB and BESCOM if any. 5. Necessary ducts for running telephone cables, cubicles at ground level for postal services & space

for dumping garbage within the premises shall be prov