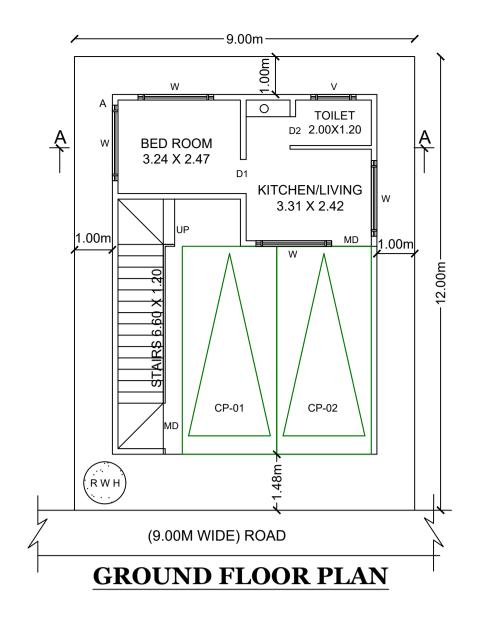

# SCALE : 1:100

| Block USE/SUBL | JSE Details |                             |                        |                     |
|----------------|-------------|-----------------------------|------------------------|---------------------|
| Block Name     | Block Use   | Block SubUse                | Block Structure        | Block La<br>Categor |
| A (A)          | Residential | Plotted Resi<br>development | Bldg upto 11.5 mt. Ht. | F                   |

### FAR & Tenement Details

| Block        | No. of Same Bldg | Total Built Up Area<br>(Sq.mt.) | Total FAR Area<br>(Sq.mt.) | Tnmt (N |
|--------------|------------------|---------------------------------|----------------------------|---------|
| A (A)        | 1                | 131.94                          | 131.94                     |         |
| Grand Total: | 1                | 131.94                          | 131.94                     |         |

### SCHEDULE OF JOINERY:

| BLOCK NAME | NAME | LENGTH | HEIGHT | NOS |
|------------|------|--------|--------|-----|
| A (A)      | D1   | 0.76   | 2.10   | 02  |
| A (A)      | d2   | 0.76   | 2.10   | 01  |
| A (A)      | d1   | 0.90   | 2.10   | 05  |
| A (A)      | D    | 0.91   | 2.10   | 02  |
| A (A)      | MD   | 1.06   | 2.10   | 01  |

| SCHEDULE OF | JOINERY: |        |        |     |
|-------------|----------|--------|--------|-----|
| BLOCK NAME  | NAME     | LENGTH | HEIGHT | NOS |
| A (A)       | V        | 1.20   | 2.10   | 02  |
| A (A)       | W1       | 1.80   | 2.10   | 07  |
| A (A)       | w        | 2.00   | 1.20   | 18  |

### Required Parking(Table 7a)

Block :A (A) Floor Name

Terrace Floor

Second Floor

Ground Floor

Total Number of Same

First Floor

Total:

Blocks

Total:

|       | 5.          | ,                           |          |            |       |            |       |       |  |
|-------|-------------|-----------------------------|----------|------------|-------|------------|-------|-------|--|
| Block | Туре        | SubUse Ar                   |          | Area Units |       | Car        |       |       |  |
| Name  | туре        | Subose                      | (Sq.mt.) | Reqd.      | Prop. | Reqd./Unit | Reqd. | Prop. |  |
| A (A) | Residential | Plotted Resi<br>development | 50 - 225 | 1          | -     | 1          | 1     | -     |  |
|       | Total :     |                             | -        | -          | -     | -          | 1     | 2     |  |

### Parking Check (Table 7b)

| Vehicle Type  | Re  | eqd.          | Ac  | hieved        |
|---------------|-----|---------------|-----|---------------|
|               | No. | Area (Sq.mt.) | No. | Area (Sq.mt.) |
| Car           | 1   | 13.75         | 2   | 27.50         |
| Total Car     | 1   | 13.75         | 2   | 27.50         |
| TwoWheeler    | -   | 13.75         | 0   | 0.00          |
| Other Parking | -   | -             | -   | 6.96          |
| Total         |     | 27.50         |     | 34.46         |